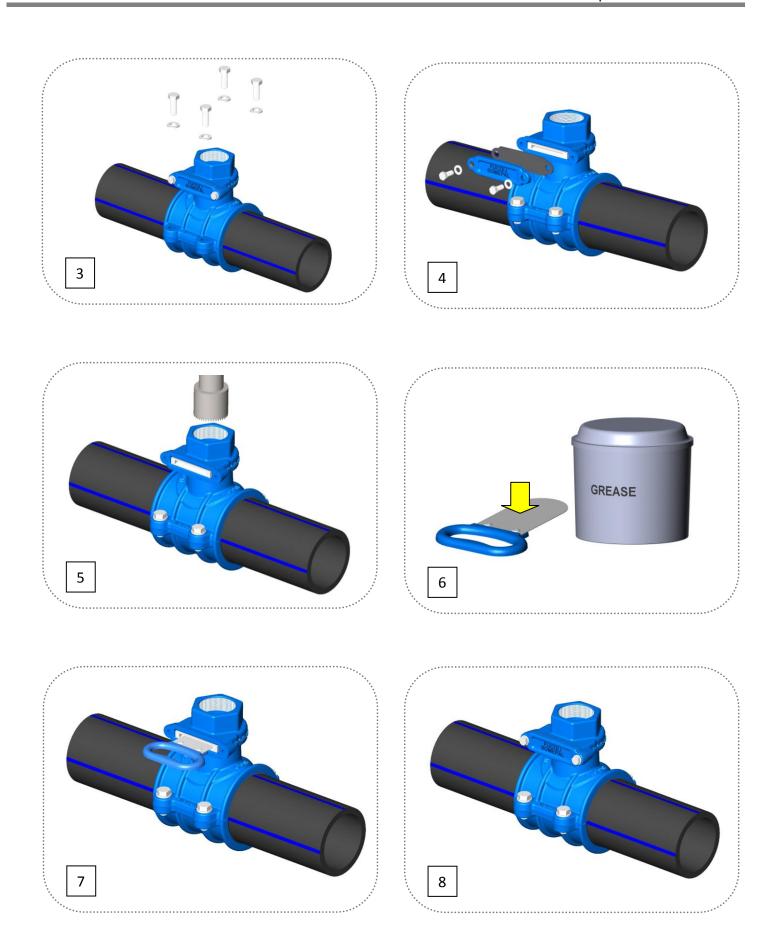

#### 2. HANDLING

Operation Manual 1

Operation Manual 2

# 2.1 Bolts tightening torque

| MEASURE   | TORQUE OF<br>TIGHTENING (Nm) |
|-----------|------------------------------|
| 50 a 90   | 20 - 30                      |
| 110 a 200 | 25 - 40                      |
| 250 a 400 | 40 - 60                      |

## 4. MAINTENANCE

The Saddle with Shut-off blade adaptor – Series ATC PRO, do not need maintenance actions. During its assembling the blade should be oiled to facilitate their introduction.

Operation Manual 3