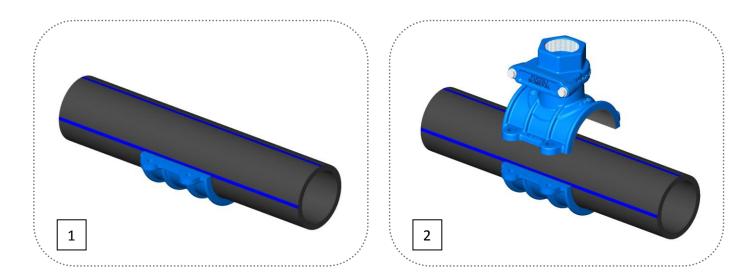

- 2. HANDLING
- 3. RISK IDENTIFICATION
- 4. MAINTENANCE

### 1. DESCRIPTION

Saddle with Shut-off blade adaptor - Series ATC PRO of Fucoli-Somepal, is suitable for use in PVC and PE pipes and is available for DNOD 50 to DNOD 400 and taps in ½" to 2" according to the technical catalog sheets 08.100 and 08.101. They are manufactured in DUCTILE IRON EN-GJS-500-7, screws and washers in stainless steel A2 and epoxy paint potable RESICOAT 9000 R4 BLUE applied electrostatically with thickness  $\geq$  250  $\mu m$  for drinking water.

With the Saddle with Shut-off blade adaptor - Series ATC PRO it may be possible to made the perforation in a pipe under pressure, without requiring system interruption, without depressurization of the system and without the occurrence of leaks.

#### 2. HANDLING



Operation Manual 1



Operation Manual 2

# 2.1 Bolts tightening torque

| MEASURE   | TORQUE OF<br>TIGHTENING (Nm) |
|-----------|------------------------------|
| 50 a 90   | 20 - 30                      |
| 110 a 200 | 25 - 40                      |
| 250 a 400 | 40 - 60                      |

## 3. RISK IDENTIFICATION

Throughout its development were not been identified any potential risks for utilization. In sales and post-sales assistance, are not associated or registered any risks in the assembly and operation.

## 4. MAINTENANCE

The Saddle with Shut-off blade adaptor – Series ATC PRO, do not need maintenance actions. During its assembling the blade should be oiled to facilitate their introduction.

Operation Manual 3